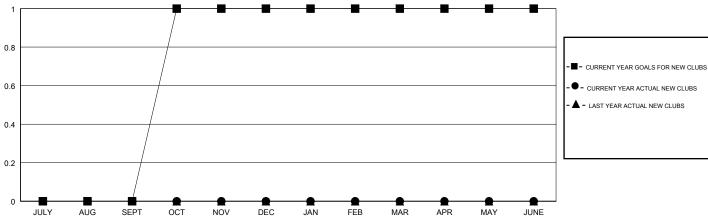

0 0 0 JULY/AUG/SEPT 0 OCT/NOV/DEC 0 0 0 JAN/FEB/MAR 0 0 0 APR/MAY/JUNE

8 15 8 JULY/AUG/SEPT 26 2 OCT/NOV/DEC 4 4 19 JAN/FEB/MAR 0 0 APR/MAY/JUNE

## GOALS AND ACTUAL NEW CLUBS CUMULATIVE

- CURRENT YEAR GOALS FOR NEW CLUBS