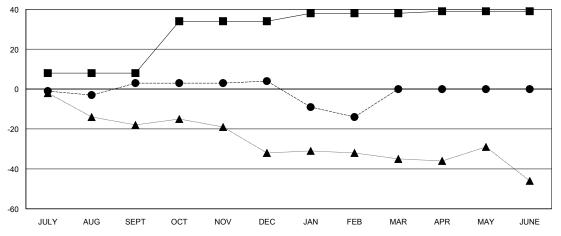

## GOALS AND ACTUAL MEMBERS CUMULATIVE

MEMBER GROWTH NET GOAL MEMBER GROWTH ACTUAL LAST YEAR MEMBERSHIP ACTUAL

477 (75.71%)

153 (24.29%)

| DROPPED CLUBS: 0 |    |
|------------------|----|
| DROPPED MEMBERS  |    |
| DECEASED         | 8  |
| CLUB CANCELLED   | 0  |
| OTHER            | 21 |
| TOTAL            | 29 |